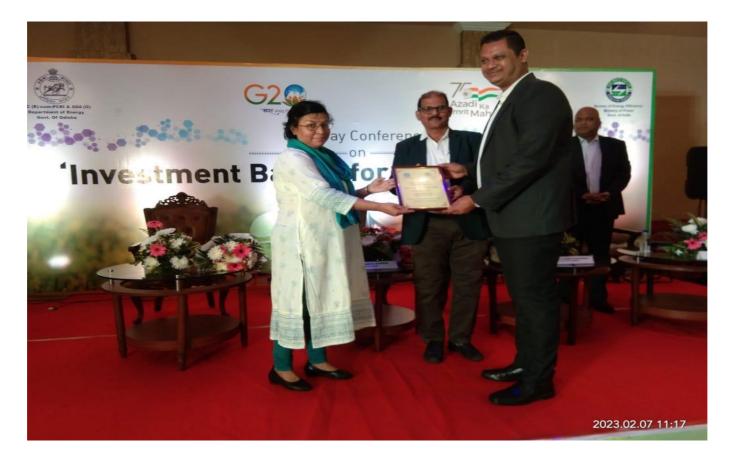

In this conference, all the dignitaries were given token of recognition to PFC Mr. Ankur Hazarika, DGM, PFC, Canara Bank Mr. Naresh Kumar, AGM, Canara Bank, SBI Mr. Kasi Biswanath Dash, AGM SME, SBI and SIDBI Shri Pradyumna Kumar Choudhury, DGM, SIDBI, Odisha for their contribution in EE Financing and for participating in Investment Bazaar held on 07th February 2023 at Swosti Premium, Jayadev Vihar, Bhubaneswar.