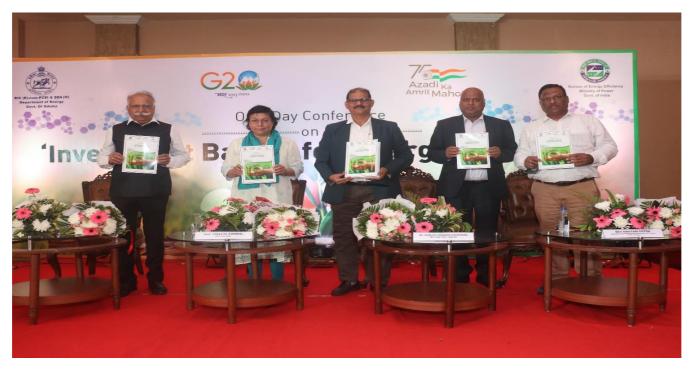

#### Inaugural Event:

The conference and exhibition were inaugurated by Mr. Suresh Chandra Maharana, EIC cum PCEI, Govt. of Odisha., Smt. Vineeta Kanwal, Director-BEE, Gol, Shri Gautam Patra, General Manager-Cum-Convenor, UCO Bank, SLBC, Odisha., in the august gathering of more than 100 participants from various Industries, OEMs, ESCOs, and Financial Institutions etc.

## 'Investment Bazaar for Energy Efficiency'

In this conference, Mr. Suresh Chandra Maharana, EIC-cum-PCEI, Govt. of Odisha., Smt. Vineeta Kanwal, Director-BEE, Gol, Shri Gautam Patra, General Manager-Cum-Convenor, UCO Bank, SLBC, Odisha., Mr. Sourajit Ray, Chief Engineer, Ms. Smita Behera, SE- Cum-DEI and officials from Industries, MSMEs, Financial Institutions / Banks i.e. UCO Bank, SBI Bank, ICICI Bank, Axis Bank etc, Equipment Manufacturers and more than 100 participants were also present in the one-day conference on 'Investment Bazaar for Energy Efficiency' was organized on 7th February 2023 at Swosti Premium, Jayadev Vihar, Bhubaneswar.