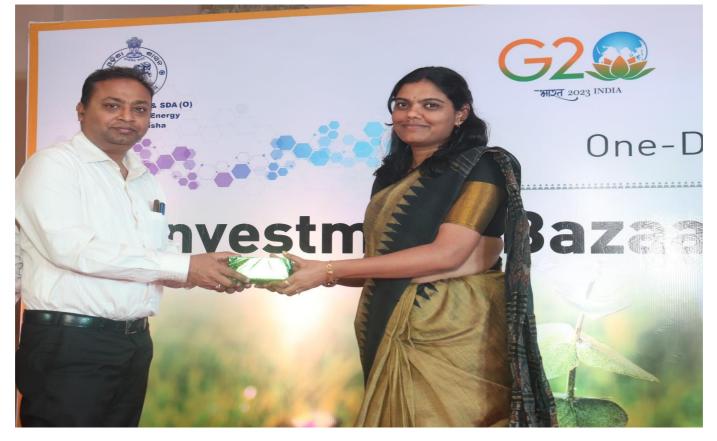

#### Inaugural Event:

The conference and exhibition were inaugurated by Mr. Suresh Chandra Maharana, EIC cum PCEI, Govt. of Odisha., Smt. Vineeta Kanwal, Director-BEE, Gol, Shri Gautam Patra, General Manager-Cum-Convenor, UCO Bank, SLBC, Odisha., in the august gathering of more than 100 participants from various Industries, OEMs, ESCOs, and Financial Institutions etc.

In this conference, all the dignitaries were given token of recognition to PFC Mr. Ankur Hazarika, DGM, PFC, Canara Bank Mr. Naresh Kumar, AGM, Canara Bank, SBI Mr. Kasi Biswanath Dash, AGM SME, SBI and SIDBI Shri Pradyumna Kumar Choudhury, DGM, SIDBI, Odisha for their contribution in EE Financing and for participating in Investment Bazaar held on 07th February 2023 at Swosti Premium, Jayadev Vihar, Bhubaneswar.