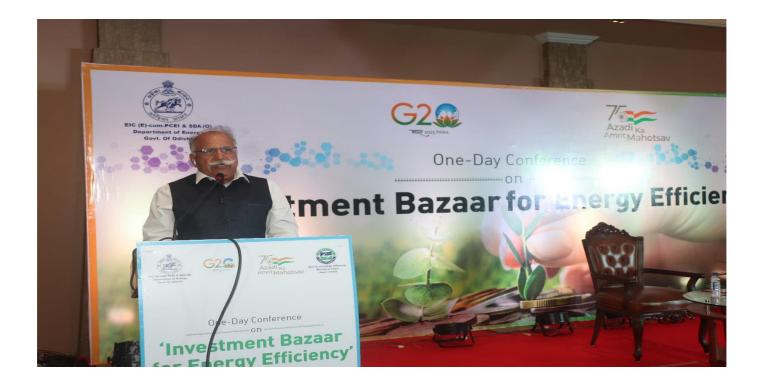

#### Inaugural Event:

The conference and exhibition were inaugurated by Mr. Suresh Chandra Maharana, EIC cum PCEI, Govt. of Odisha., Smt. Vineeta Kanwal, Director-BEE, Gol, Shri Gautam Patra, General Manager-Cum-Convenor, UCO Bank, SLBC, Odisha., in the august gathering of more than 100 participants from various Industries, OEMs, ESCOs, and Financial Institutions etc.

#### Speaker Highlights:

In this conference, Mr. Suresh Chandra Maharana, EIC cum PCEI, Govt. of Odisha. has emphasized upon importance of energy efficiency & implementation of new and innovative energy efficient technologies in Industries & MSME in the State. He also focused over the investment potential in Industries & MSMEs which can enhance the infrastructure at the state level. He stressed upon the dynamics of industry, transport, buildings and agriculture sectors are bringing new opportunities. In addition, he mentioned that energy is slowly transitioning to be demand driven than supply driven. He also deliberated upon importance to bridge the communication and knowledge gap between project implementers and funding agencies for the implementation of energy efficient activities in Industries &MSMEs.