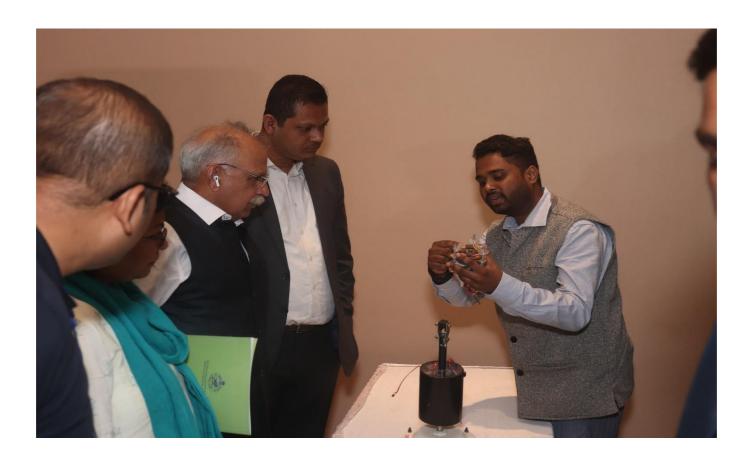

#### Inaugural Event:

The conference and exhibition were inaugurated by Mr. Suresh Chandra Maharana, EIC cum PCEI, Govt. of Odisha., Smt. Vineeta Kanwal, Director-BEE, Gol, Shri Gautam Patra, General Manager-Cum-Convenor, UCO Bank, SLBC, Odisha., in the august gathering of more than 100 participants from various Industries, OEMs, ESCOs, and Financial Institutions etc.

#### Speaker Highlights:

In this conference, Mr. Suresh Chandra Maharana, EIC cum PCEI, Govt. of Odisha. has emphasized upon importance of energy efficiency & implementation of new and innovative energy efficient technologies in Industries & MSME in the State. He also focused over the investment potential in Industries & MSMEs which can enhance the infrastructure at the state level. He stressed upon the dynamics of industry, transport, buildings and agriculture sectors are bringing new opportunities. In addition, he mentioned that energy is slowly transitioning to be demand driven than supply driven. He also deliberated upon importance to bridge the communication and knowledge gap between project implementers and funding agencies for the implementation of energy efficient activities in Industries &MSMEs.