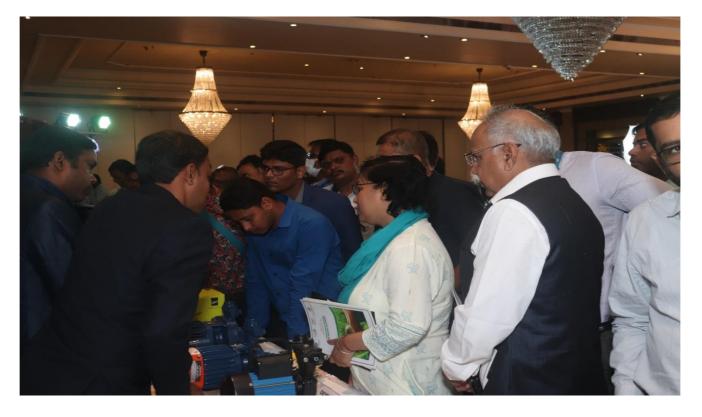

#### Inaugural Event:

The conference and exhibition were inaugurated by Mr. Suresh Chandra Maharana, EIC cum PCEI, Govt. of Odisha., Smt. Vineeta Kanwal, Director-BEE, Gol, Shri Gautam Patra, General Manager-Cum-Convenor, UCO Bank, SLBC, Odisha., in the august gathering of more than 100 participants from various Industries, OEMs, ESCOs, and Financial Institutions etc.

#### Stalls showcased by Financial Institutions / OEMs in the Exhibition:

- 1. EESL
- 2. Kirloskar Brothers
- 3. Yantra Harvest
- 4. Swegon Cooling (Blue Box)
- 5. Axis Bank
- 6. ICICI Bank
- 7. SBI Bank
- 8. Indian Bank
- 9. Bank of Baroda