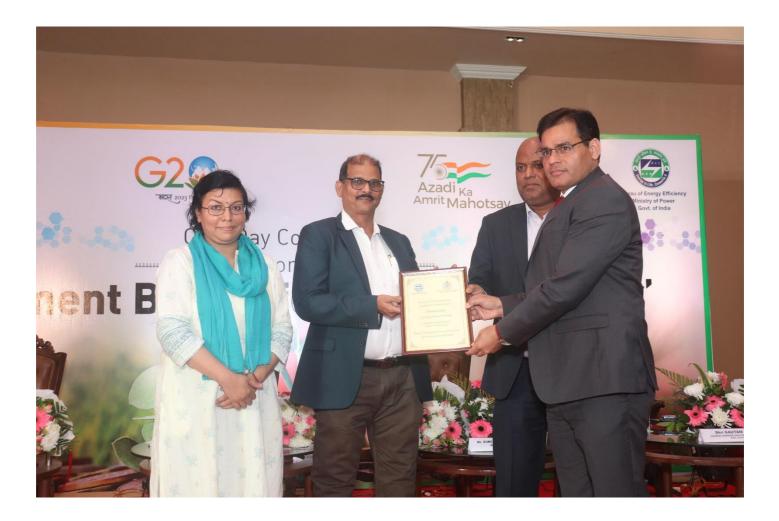

#### Inaugural Event:

The conference and exhibition were inaugurated by Mr. Suresh Chandra Maharana, EIC cum PCEI, Govt. of Odisha., Smt. Vineeta Kanwal, Director-BEE, Gol, Shri Gautam Patra, General Manager-Cum-Convenor, UCO Bank, SLBC, Odisha., in the august gathering of more than 100 participants from various Industries, OEMs, ESCOs, and Financial Institutions etc.

#### Speaker Highlights:

In this conference, Mr. Suresh Chandra Maharana, EIC cum PCEI, Govt. of Odisha. has emphasized upon importance of energy efficiency & implementation of new and innovative energy efficient technologies in Industries & MSME in the State. He also focused over the investment potential in Industries & MSMEs which can enhance the infrastructure at the state level. He stressed upon the dynamics of industry, transport, buildings and agriculture sectors are bringing new opportunities. In addition, he mentioned that energy is slowly transitioning to be demand driven than supply driven. He also deliberated upon importance to bridge the communication and knowledge gap between project implementers and funding agencies for the implementation of energy efficient activities in Industries &MSMEs.

Ms. Vineeta Kanwal, Director, Bureau of Energy Efficiency, Ministry of Power, Govt. of India highlighted that in India there is huge investment potential of approx. Rs. 1 lakh crore annually in energy efficiency. There are approx. 22 financial institutions that are providing energy efficiency loan and seeking Partial Risk Sharing Facility guarantee too. BEE has recently launched a new financing programme for grading of energy efficiency projects where cost of grading for 100 graded and financed projects shall be borne by BEE. Ministry of Power has appointed Power Finance Corporation (PFC) as nodal agency for accelerating energy efficiency financing in India. BEE and PFC are in process of rolling out new financing mechanisms such as interest subvention and credit guarantee schemes, subject to approval of Ministry of Power.

Shri Gautam Patra, General Manager-Cum-Convenor, UCO Bank, SLBC, Odisha. briefed about the conference and importance & involvement of industries & MSMEs for implementation of energy efficiency projects in the State which will boost economy and suggested that banks / financial institutions shall provide extending support for such projects in the State. He deliberated upon importance to stimulate the market dynamics in the field of Energy Efficiency and make it more market oriented. He has also said that I take this opportunity mention that the office of the EIC(Electricity) as the State Designated Agency is an extended arm of Bureau of Energy Efficiency, Govt. of India, has been striving hard to fulfil its mandate as prescribed in the Energy Conservation Act. With active support of the Energy Department and BEE, Govt of India, it has been possible to initiate a range of activities starting from energy audits to facilitating the implementation of energy efficiency projects. With the support of the Department of Energy has been working for the success of different EE Financing schemes in the state.