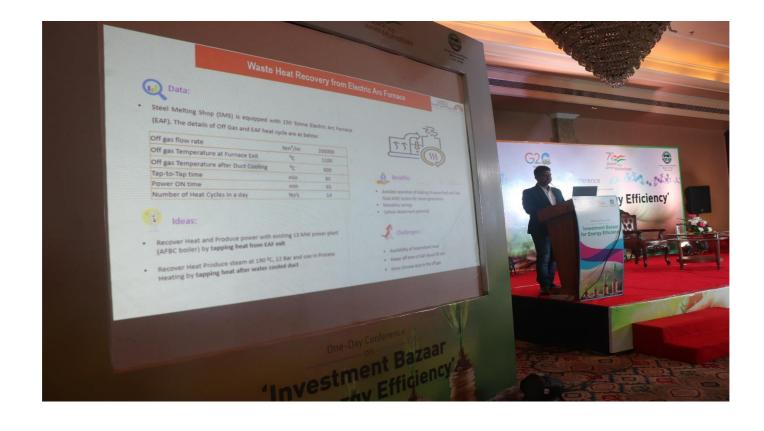

During the Technical Sessions-1, the presentations were given by Ms.Vineeta Kanwal from Bureau of Energy Efficiency wherein she highlighted various schemes of BEE and potential of investment in energy efficiency in industries & MSMEs. She mentioned about the recently launched new financing programme for grading of energy efficiency projects where cost of grading for 100 graded and financed projects shall be borne by BEE. Ministry of Power has appointed Power Finance Corporation (PFC) as nodal agency for accelerating energy efficiency financing in India. BEE and PFC are in process of rolling out new financing mechanisms such as interest subvention and credit guarantee schemes, subject to approval of Ministry of Power. Mr. K.P. Philip from IREDA, shared their schemes and fast approval of loan schemes for MSME & Industries inRenewable Energy projects. Mr. Ankur Hazarika, DGM, PFC was presented that PFC offers a variety of financial products - Capex loans, short term loans, multilateral loans, etc. Non-fund-based products like guarantees are also offered and energy efficiency projects undertaken by ESCOs as well as Electric Vehicle infrastructure. He was also highlighted Criteria for Energy Efficiency Funding and Challenges in financing EE projects in india. Mr. Naresh Kumar, AGM, Canara Bank was highlighted EE Financing schemes available for large industries, MSMES. Mr. Srinibash Kar, Energy Manager, Ferro Alloy Corporation Limited showed their case study wherein they implemented energy efficient measures being designated consumer in Odisha. Mr. Sandeep Nanda, Energy Manager, Nava Bharat Ventures Limited presented latest technologies implemented and project for energy efficient financing requirements. Mr. Jyoti Ranjan Tripathy, AGM, Jindal Stainless Ltd shared the success stories of various energy efficiency projects implemented in Industries.