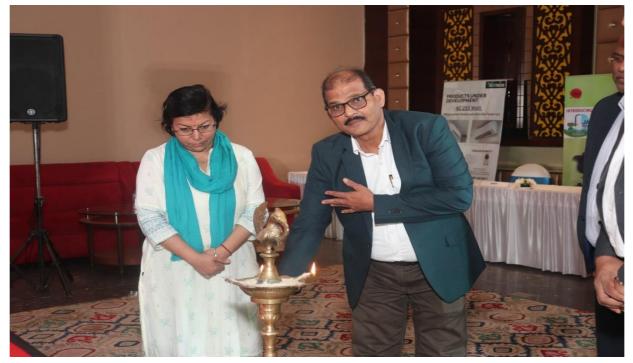

#### Inaugural Event:

The conference and exhibition were inaugurated by Mr. Suresh Chandra Maharana, EIC cum PCEI, Govt. of Odisha., Smt. Vineeta Kanwal, Director-BEE, Gol, Shri Gautam Patra, General Manager-Cum-Convenor, UCO Bank, SLBC, Odisha., in the august gathering of more than 100 participants from various Industries, OEMs, ESCOs, and Financial Institutions etc.

#### Speaker Highlights:

In this conference, Mr. Suresh Chandra Maharana, EIC cum PCEI, Govt. of Odisha. has emphasized upon importance of energy efficiency & implementation of new and innovative energy efficient technologies in Industries & MSME in the State. He also focused over the investment potential in Industries & MSMEs which can enhance the infrastructure at the state level. He stressed upon the dynamics of industry, transport, buildings and agriculture sectors are bringing new opportunities. In addition, he mentioned that energy is slowly transitioning to be demand driven than supply driven. He also deliberated upon importance to bridge the communication and knowledge gap between project implementers and funding agencies for the implementation of energy efficient activities in Industries &MSMEs.