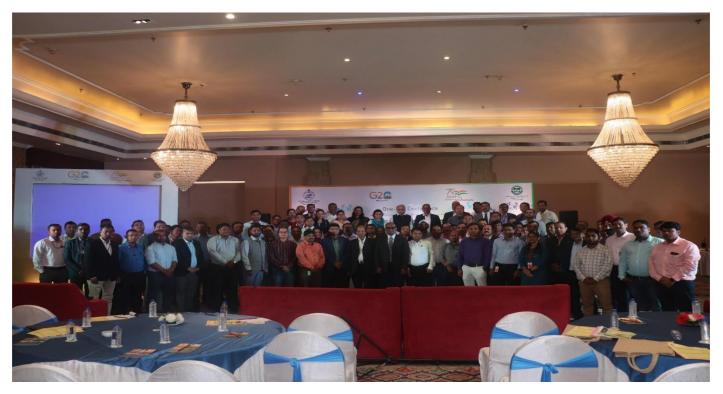

The objective of the event was to create the awareness among industry stakeholders on different financing schemes, EE product/services, ESCO mode of implementation of EE projects. Also, provide the common platform to OEMs, ESCOs, Financial Institutions, and Industries to interact and discuss the investment as well as financial potential. More than 100 participants from Industries, OEMs, ESCOs, and Financial Institutions were part of this event.

Industries and MSMEs along with trainees of Conference for FIs on EE Financing was invited. The duration of the conference & expo was one day. The bankers / NBFCs and OEM have been invited to put their stalls at the venue for showcasing their financing products/Services available for EE projects. There were more than 100 participants in this one-day conference.