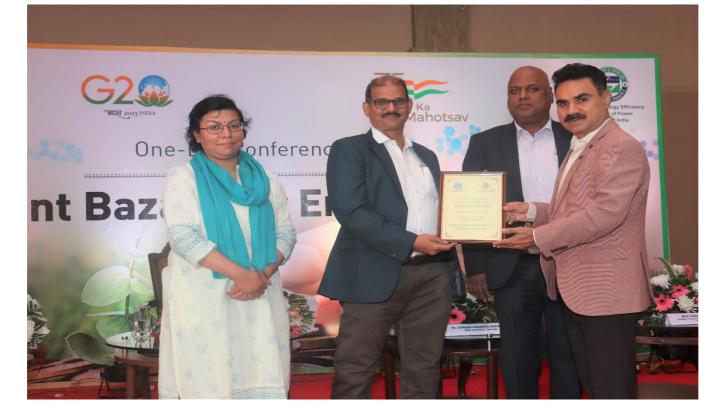

In this conference, all the dignitaries were given token of recognition to PFC Mr. Ankur Hazarika, DGM, PFC, Canara Bank Mr. Naresh Kumar, AGM, Canara Bank, SBI Mr. Kasi Biswanath Dash, AGM SME, SBI and SIDBI Shri Pradyumna Kumar Choudhury, DGM, SIDBI, Odisha for their contribution in EE Financing and for participating in Investment Bazaar held on 07th February 2023 at Swosti Premium, Jayadev Vihar, Bhubaneswar.