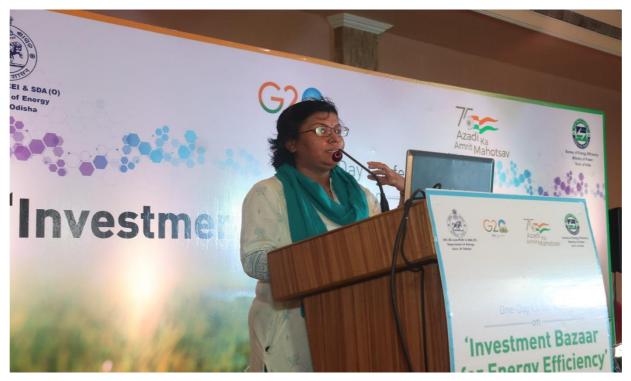

#### Inaugural Event:

The conference and exhibition were inaugurated by Mr. Suresh Chandra Maharana, EIC cum PCEI, Govt. of Odisha., Smt. Vineeta Kanwal, Director-BEE, Gol, Shri Gautam Patra, General Manager-Cum-Convenor, UCO Bank, SLBC, Odisha., in the august gathering of more than 100 participants from various Industries, OEMs, ESCOs, and Financial Institutions etc.

Ms. Vineeta Kanwal, Director, Bureau of Energy Efficiency, Ministry of Power, Govt. of India highlighted that in India there is huge investment potential of approx. Rs. 1 lakh crore annually in energy efficiency. There are approx. 22 financial institutions that are providing energy efficiency loan and seeking Partial Risk Sharing Facility guarantee too. BEE has recently launched a new financing programme for grading of energy efficiency projects where cost of grading for 100 graded and financed projects shall be borne by BEE. Ministry of Power has appointed Power Finance Corporation (PFC) as nodal agency for accelerating energy efficiency financing in India. BEE and PFC are in process of rolling out new financing mechanisms such as interest subvention and credit guarantee schemes, subject to approval of Ministry of Power.