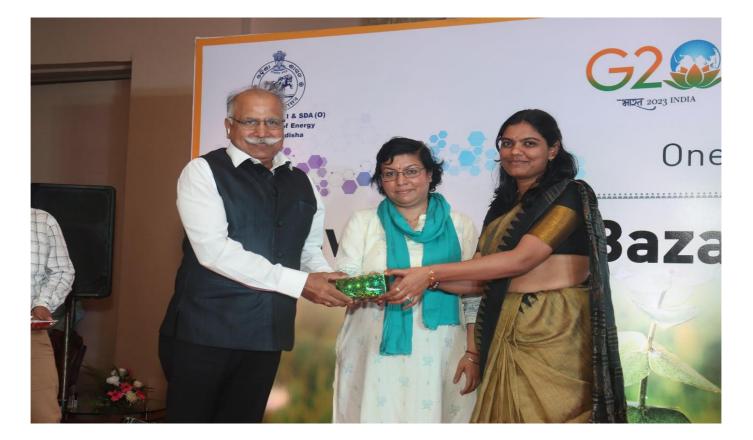

#### Inaugural Event:

The conference and exhibition were inaugurated by Mr. Suresh Chandra Maharana, EIC cum PCEI, Govt. of Odisha., Smt. Vineeta Kanwal, Director-BEE, Gol, Shri Gautam Patra, General Manager-Cum-Convenor, UCO Bank, SLBC, Odisha., in the august gathering of more than 100 participants from various Industries, OEMs, ESCOs, and Financial Institutions etc.

#### Speaker Highlights:

In this conference, Mr. Suresh Chandra Maharana, EIC cum PCEI, Govt. of Odisha. has emphasized upon importance of energy efficiency & implementation of new and innovative energy efficient technologies in Industries & MSME in the State. He also focused over the investment potential in Industries & MSMEs which can enhance the infrastructure at the state level. He stressed upon the dynamics of industry, transport, buildings and agriculture sectors are bringing new opportunities. In addition, he mentioned that energy is slowly transitioning to be demand driven than supply driven. He also deliberated upon importance to bridge the communication and knowledge gap between project implementers and funding agencies for the implementation of energy efficient activities in Industries &MSMEs.

Shri Gautam Patra, General Manager-Cum-Convenor, UCO Bank, SLBC, Odisha. briefed about the conference and importance & involvement of industries & MSMEs for implementation of energy efficiency projects in the State which will boost economy and suggested that banks / financial institutions shall provide extending support for such projects in the State. He deliberated upon importance to stimulate the market dynamics in the field of Energy Efficiency and make it more market oriented. He has also said that I take this opportunity mention that the office of the EIC(Electricity) as the State Designated Agency is an extended arm of Bureau of Energy Efficiency, Govt. of India, has been striving hard to fulfil its mandate as prescribed in the Energy Conservation Act. With active support of the Energy Department and BEE, Govt of India, it has been possible to initiate a range of activities starting from energy audits to facilitating the implementation of energy efficiency projects. With the support of the Department of Energy has been working for the success of different EE Financing schemes in the state.